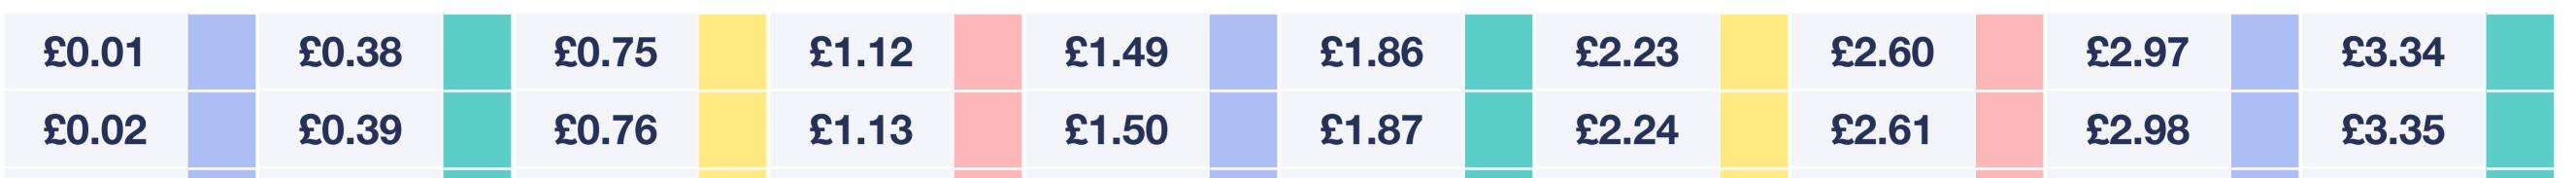

## The 1p Savings Challenge Saving you £667.95

The 1p challenge has been run for many years by our Forumites and we wanted to make it easier for people to join in, experienced or newbies! Tick one box off per day - there is no set order, but we've listed the amounts in ascending order on this page if you'd like to follow it that way.

For full details, see here: mse.me/1pChallenge2025

| £0.03        | £0.40 | £0.77 | £1.14 | £1.51        | £1.88        | £2.25        | £2.62        | £2.99 | £3. | 36 |  |
|--------------|-------|-------|-------|--------------|--------------|--------------|--------------|-------|-----|----|--|
| £0.04        | £0.41 | £0.78 | £1.15 | £1.52        | £1.89        | £2.26        | £2.63        | £3.00 | £3. | 37 |  |
| £0.05        | £0.42 | £0.79 | £1.16 | £1.53        | £1.90        | £2.27        | <b>£2.64</b> | £3.01 | £3. | 38 |  |
| £0.06        | £0.43 | £0.80 | £1.17 | <b>£1.54</b> | £1.91        | £2.28        | £2.65        | £3.02 | £3. | 39 |  |
| £0.07        | £0.44 | £0.81 | £1.18 | <b>£1.55</b> | £1.92        | £2.29        | £2.66        | £3.03 | £3. | 40 |  |
| £0.08        | £0.45 | £0.82 | £1.19 | £1.56        | £1.93        | £2.30        | £2.67        | £3.04 | £3. | 41 |  |
| £0.09        | £0.46 | £0.83 | £1.20 | £1.57        | £1.94        | £2.31        | £2.68        | £3.05 | £3. | 42 |  |
| £0.10        | £0.47 | £0.84 | £1.21 | <b>£1.58</b> | £1.95        | £2.32        | £2.69        | £3.06 | £3. | 43 |  |
| £0.11        | £0.48 | £0.85 | £1.22 | <b>£1.59</b> | £1.96        | £2.33        | £2.70        | £3.07 | £3. | 44 |  |
| £0.12        | £0.49 | £0.86 | £1.23 | <b>£1.60</b> | £1.97        | £2.34        | £2.71        | £3.08 | £3. | 45 |  |
| £0.13        | £0.50 | £0.87 | £1.24 | £1.61        | £1.98        | <b>£2.35</b> | £2.72        | £3.09 | £3. | 46 |  |
| £0.14        | £0.51 | £0.88 | £1.25 | £1.62        | £1.99        | <b>£2.36</b> | £2.73        | £3.10 | £3. | 47 |  |
| <b>£0.15</b> | £0.52 | £0.89 | £1.26 | £1.63        | £2.00        | £2.37        | <b>£2.74</b> | £3.11 | £3. | 48 |  |
| £0.16        | £0.53 | £0.90 | £1.27 | <b>£1.64</b> | £2.01        | £2.38        | <b>£2.75</b> | £3.12 | £3. | 49 |  |
| £0.17        | £0.54 | £0.91 | £1.28 | <b>£1.65</b> | £2.02        | £2.39        | <b>£2.76</b> | £3.13 | £3. | 50 |  |
| £0.18        | £0.55 | £0.92 | £1.29 | £1.66        | £2.03        | £2.40        | £2.77        | £3.14 | £3. | 51 |  |
| £0.19        | £0.56 | £0.93 | £1.30 | £1.67        | <b>£2.04</b> | £2.41        | <b>£2.78</b> | £3.15 | £3. | 52 |  |
| £0.20        | £0.57 | £0.94 | £1.31 | <b>£1.68</b> | £2.05        | £2.42        | £2.79        | £3.16 | £3. | 53 |  |
| £0.21        | £0.58 | £0.95 | £1.32 | £1.69        | £2.06        | £2.43        | £2.80        | £3.17 | £3. | 54 |  |
| £0.22        | £0.59 | £0.96 | £1.33 | £1.70        | £2.07        | <b>£2.44</b> | £2.81        | £3.18 | £3. | 55 |  |
| £0.23        | £0.60 | £0.97 | £1.34 | £1.71        | £2.08        | <b>£2.45</b> | £2.82        | £3.19 | £3. | 56 |  |
| £0.24        | £0.61 | £0.98 | £1.35 | £1.72        | £2.09        | <b>£2.46</b> | £2.83        | £3.20 | £3. | 57 |  |
| £0.25        | £0.62 | £0.99 | £1.36 | <b>£1.73</b> | <b>£2.10</b> | <b>£2.47</b> | <b>£2.84</b> | £3.21 | £3. | 58 |  |
| £0.26        | £0.63 | £1.00 | £1.37 | <b>£1.74</b> | £2.11        | <b>£2.48</b> | <b>£2.85</b> | £3.22 | £3. | 59 |  |
| £0.27        | £0.64 | £1.01 | £1.38 | <b>£1.75</b> | £2.12        | £2.49        | <b>£2.86</b> | £3.23 | £3. | 60 |  |
| £0.28        | £0.65 | £1.02 | £1.39 | <b>£1.76</b> | £2.13        | £2.50        | £2.87        | £3.24 | £3. | 61 |  |
| £0.29        | £0.66 | £1.03 | £1.40 | £1.77        | <b>£2.14</b> | £2.51        | £2.88        | £3.25 | £3. | 62 |  |
| £0.30        | £0.67 | £1.04 | £1.41 | £1.78        | <b>£2.15</b> | £2.52        | £2.89        | £3.26 | £3. | 63 |  |
| £0.31        | £0.68 | £1.05 | £1.42 | £1.79        | <b>£2.16</b> | £2.53        | £2.90        | £3.27 | £3. | 64 |  |
| £0.32        | £0.69 | £1.06 | £1.43 | £1.80        | <b>£2.17</b> | <b>£2.54</b> | £2.91        | £3.28 | £3. | 65 |  |
| £0.33        | £0.70 | £1.07 | £1.44 | £1.81        | <b>£2.18</b> | £2.55        | £2.92        | £3.29 |     |    |  |
| £0.34        | £0.71 | £1.08 | £1.45 | £1.82        | £2.19        | <b>£2.56</b> | £2.93        | £3.30 |     |    |  |
| £0.35        | £0.72 | £1.09 | £1.46 | £1.83        | £2.20        | £2.57        | <b>£2.94</b> | £3.31 |     |    |  |
| £0.36        | £0.73 | £1.10 | £1.47 | <b>£1.84</b> | £2.21        | <b>£2.58</b> | <b>£2.95</b> | £3.32 |     |    |  |
| £0.37        | £0.74 | £1.11 | £1.48 | <b>£1.85</b> | £2.22        | £2.59        | £2.96        | £3.33 |     |    |  |