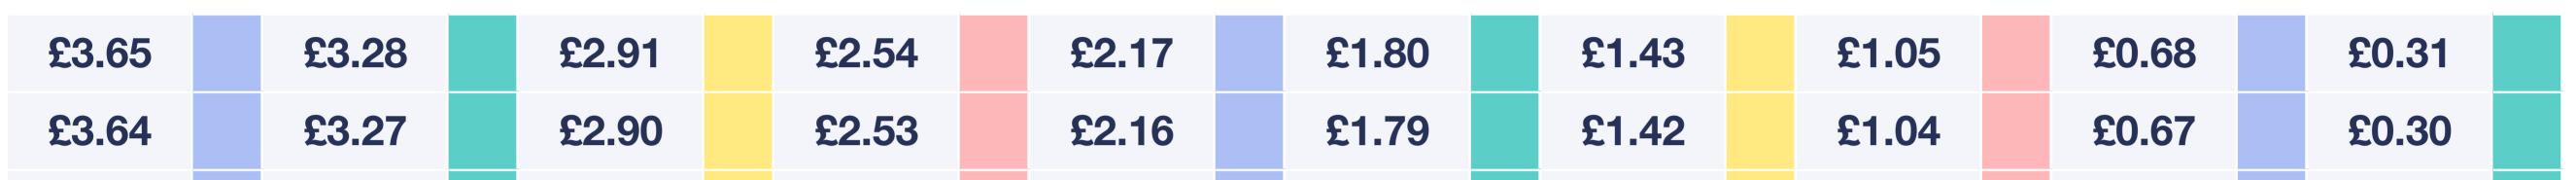

## The 1p Savings Challenge Saving you £667.95

The 1p challenge has been run for many years by our Forumites and we wanted to make it easier for people to join in, experienced or newbies! Tick one box off per day - there is no set order, but we've listed the amounts in descending order on this page if you'd like to follow it that way.

For full details, see here: mse.me/1pChallenge2025

| £3.63 | £3.26        | £2.89        | £2.52        | £2.15        | £1.78        | £1.41 | £1.03        | £0.66 | £0.29     |  |
|-------|--------------|--------------|--------------|--------------|--------------|-------|--------------|-------|-----------|--|
| £3.62 | £3.25        | £2.88        | £2.51        | £2.14        | £1.77        | £1.40 | £1.02        | £0.65 | £0.28     |  |
| £3.61 | £3.24        | £2.87        | <b>£2.50</b> | £2.13        | £1.76        | £1.39 | £1.01        | £0.64 | £0.27     |  |
| £3.60 | £3.23        | £2.86        | <b>£2.49</b> | £2.12        | £1.75        | £1.38 | £1.00        | £0.63 | <br>£0.26 |  |
| £3.59 | £3.22        | <b>£2.85</b> | <b>£2.48</b> | £2.11        | £1.74        | £1.37 | £0.99        | £0.62 | £0.25     |  |
| £3.58 | £3.21        | <b>£2.84</b> | £2.47        | <b>£2.10</b> | £1.73        | £1.36 | £0.98        | £0.61 | £0.24     |  |
| £3.57 | £3.20        | £2.83        | <b>£2.46</b> | £2.09        | £1.72        | £1.35 | £0.97        | £0.60 | £0.23     |  |
| £3.56 | £3.19        | £2.82        | <b>£2.45</b> | £2.08        | £1.71        | £1.34 | £0.96        | £0.59 | £0.22     |  |
| £3.55 | £3.18        | £2.81        | <b>£2.44</b> | £2.07        | £1.70        | £1.33 | £0.95        | £0.58 | £0.21     |  |
| £3.54 | £3.17        | £2.80        | <b>£2.43</b> | £2.06        | £1.69        | £1.32 | £0.94        | £0.57 | £0.20     |  |
| £3.53 | £3.16        | £2.79        | £2.42        | £2.05        | £1.68        | £1.31 | £0.93        | £0.56 | £0.19     |  |
| £3.52 | £3.15        | <b>£2.78</b> | £2.41        | £2.04        | £1.67        | £1.30 | £0.92        | £0.55 | £0.18     |  |
| £3.51 | £3.14        | £2.77        | <b>£2.40</b> | £2.03        | <b>£1.66</b> | £1.29 | £0.91        | £0.54 | £0.17     |  |
| £3.50 | £3.13        | <b>£2.76</b> | £2.39        | £2.02        | <b>£1.65</b> | £1.28 | £0.90        | £0.53 | £0.16     |  |
| £3.49 | £3.12        | <b>£2.75</b> | £2.38        | £2.01        | <b>£1.64</b> | £1.27 | £0.89        | £0.52 | £0.15     |  |
| £3.48 | £3.11        | <b>£2.74</b> | £2.37        | £2.00        | £1.63        | £1.26 | <b>£0.88</b> | £0.51 | £0.14     |  |
| £3.47 | £3.10        | £2.73        | £2.36        | £1.99        | £1.62        | £1.25 | £0.87        | £0.50 | £0.13     |  |
| £3.46 | £3.09        | £2.72        | £2.35        | £1.98        | £1.61        | £1.23 | £0.86        | £0.49 | £0.12     |  |
| £3.45 | £3.08        | £2.71        | <b>£2.34</b> | £1.97        | £1.60        | £1.22 | £0.85        | £0.48 | £0.11     |  |
| £3.44 | £3.07        | <b>£2.70</b> | £2.33        | <b>£1.96</b> | £1.59        | £1.21 | £0.84        | £0.47 | £0.10     |  |
| £3.43 | £3.06        | £2.69        | £2.32        | £1.95        | £1.58        | £1.20 | £0.83        | £0.46 | £0.09     |  |
| £3.42 | £3.05        | <b>£2.68</b> | £2.31        | <b>£1.94</b> | £1.57        | £1.19 | £0.82        | £0.45 | £0.08     |  |
| £3.41 | £3.04        | £2.67        | £2.30        | £1.93        | <b>£1.56</b> | £1.18 | £0.81        | £0.44 | £0.07     |  |
| £3.40 | £3.03        | £2.66        | £2.29        | £1.92        | £1.55        | £1.17 | £0.80        | £0.43 | £0.06     |  |
| £3.39 | £3.02        | £2.65        | £2.28        | £1.91        | <b>£1.54</b> | £1.16 | £0.79        | £0.42 | £0.05     |  |
| £3.38 | £3.01        | <b>£2.64</b> | £2.27        | £1.90        | £1.53        | £1.15 | £0.78        | £0.41 | £0.04     |  |
| £3.37 | £3.00        | £2.63        | <b>£2.26</b> | £1.89        | £1.52        | £1.14 | £0.77        | £0.40 | £0.03     |  |
| £3.36 | £2.99        | £2.62        | <b>£2.25</b> | £1.88        | £1.51        | £1.13 | £0.76        | £0.39 | £0.02     |  |
| £3.35 | £2.98        | <b>£2.61</b> | <b>£2.24</b> | £1.87        | <b>£1.50</b> | £1.12 | £0.75        | £0.38 | £0.01     |  |
| £3.34 | £2.97        | <b>£2.60</b> | £2.23        | <b>£1.86</b> | <b>£1.49</b> | £1.11 | <b>£0.74</b> | £0.37 |           |  |
| £3.33 | <b>£2.96</b> | <b>£2.59</b> | £2.22        | £1.85        | <b>£1.48</b> | £1.10 | £0.73        | £0.36 |           |  |
| £3.32 | £2.95        | <b>£2.58</b> | £2.21        | <b>£1.84</b> | £1.47        | £1.09 | £0.72        | £0.35 |           |  |
| £3.31 | <b>£2.94</b> | <b>£2.57</b> | £2.20        | £1.83        | <b>£1.46</b> | £1.08 | £0.71        | £0.34 |           |  |
| £3.30 | £2.93        | <b>£2.56</b> | <b>£2.19</b> | £1.82        | <b>£1.45</b> | £1.07 | £0.70        | £0.33 |           |  |
| £3.29 | £2.92        | <b>£2.55</b> | £2.18        | £1.81        | <b>£1.44</b> | £1.06 | £0.69        | £0.32 |           |  |